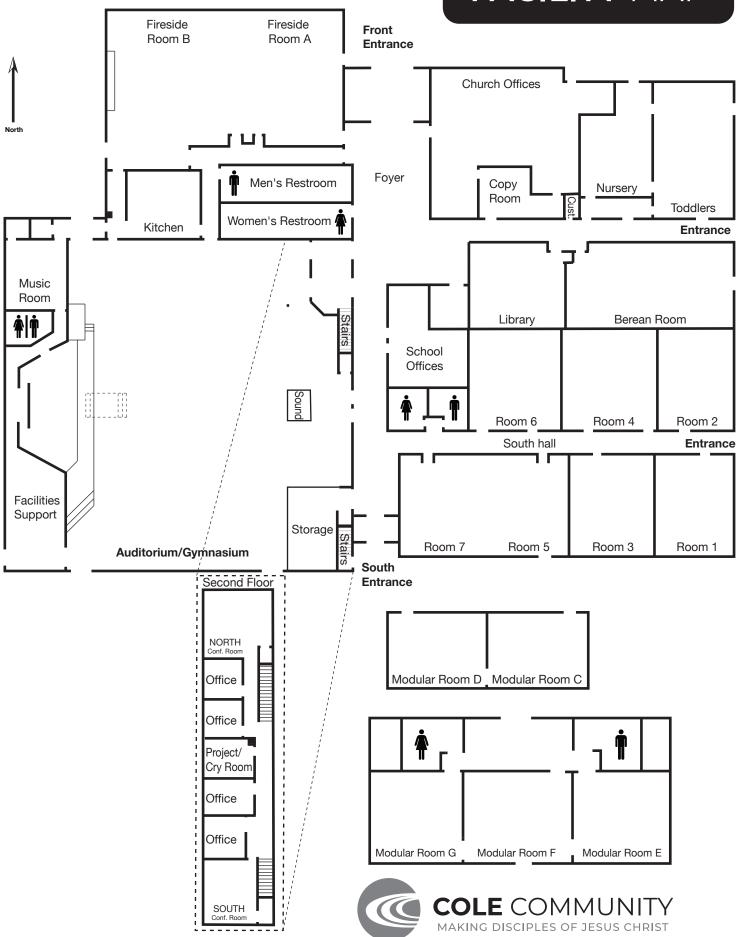

| ☐ <b>One Time</b> need to be completed by:                                                                                                                 |                                                                   |                                                      |                                                                        |                                  |
|------------------------------------------------------------------------------------------------------------------------------------------------------------|-------------------------------------------------------------------|------------------------------------------------------|------------------------------------------------------------------------|----------------------------------|
|                                                                                                                                                            | DATE                                                              |                                                      | TIME                                                                   |                                  |
| ☐ Weekly need to be completed on:                                                                                                                          |                                                                   |                                                      |                                                                        |                                  |
|                                                                                                                                                            | DAY OF WEEK                                                       | TIME                                                 | START DATE                                                             | END DATE                         |
| ☐ <b>Other</b> regularly scheduled need:                                                                                                                   |                                                                   |                                                      |                                                                        |                                  |
|                                                                                                                                                            | SCHEDULE                                                          |                                                      | START DATE                                                             | END DATE                         |
| ☐ Set up furniture in rooms:                                                                                                                               |                                                                   |                                                      | ☐ See map on t                                                         | the 2 <sup>nd</sup> page of form |
| · ———                                                                                                                                                      | (S) OR NUMBER(S)                                                  |                                                      | _ '                                                                    | 1 3                              |
| ☐ Perform the following task:                                                                                                                              |                                                                   |                                                      |                                                                        |                                  |
|                                                                                                                                                            |                                                                   |                                                      |                                                                        |                                  |
|                                                                                                                                                            |                                                                   |                                                      |                                                                        |                                  |
|                                                                                                                                                            |                                                                   |                                                      |                                                                        |                                  |
|                                                                                                                                                            |                                                                   |                                                      |                                                                        |                                  |
|                                                                                                                                                            |                                                                   |                                                      |                                                                        |                                  |
| Submitted by:                                                                                                                                              | For (minist                                                       | ry or function):                                     |                                                                        |                                  |
| Submitted by:  YOUR NAME                                                                                                                                   | For (minist                                                       | ry or function):                                     | MINISTRY OR FUNCTION                                                   | N NAME                           |
| YOUR NAME                                                                                                                                                  |                                                                   | ry or function):                                     | MINISTRY OR FUNCTION                                                   | N NAME                           |
| YOUR NAME                                                                                                                                                  |                                                                   | ry or function):                                     |                                                                        |                                  |
| YOUR NAME  Person to contact for further information                                                                                                       | NAME                                                              |                                                      | WORK, HOME                                                             | OR CELL PHONE                    |
| Person to contact for further information  Place this completed form in the                                                                                | NAME  CCC office mail                                             | slot or in the Fac                                   | WORK, HOME                                                             | OR CELL PHONE e mail box.        |
| YOUR NAME  Person to contact for further information                                                                                                       | NAME  CCC office mail                                             | slot or in the Fac                                   | WORK, HOME                                                             | OR CELL PHONE e mail box.        |
| Person to contact for further information  Place this completed form in the Pastors will receive a confirm                                                 | NAME  CCC office mail and schedule                                | slot or in the Fac<br>d copy back for the            | WORK, HOME  ility Manager's office  ir ministries if time all          | OR CELL PHONE e mail box.        |
| Person to contact for further information  Place this completed form in the Pastors will receive a confirm  Facility Staff Response U                      | NAME  CCC office mail led and schedule                            | slot or in the Fac<br>d copy back for the<br>Today's | WORK, HOME  ility Manager's office  ir ministries if time all          | OR CELL PHONE e mail box.        |
| Person to contact for further information  Place this completed form in the  Pastors will receive a confirm                                                | NAME  CCC office mail and schedule                                | slot or in the Fac<br>d copy back for the<br>Today's | WORK, HOME  ility Manager's office  ir ministries if time all          | OR CELL PHONE e mail box.        |
| Person to contact for further information  Place this completed form in the Pastors will receive a confirm  Facility Staff Response U                      | NAME  CCC office mail and schedule  Ise Only                      | slot or in the Fac<br>d copy back for the<br>Today's | WORK, HOME  ility Manager's office  ir ministries if time all  s Date: | OR CELL PHONE e mail box.        |
| Person to contact for further information  Place this completed form in the Pastors will receive a confirm  Facility Staff Response U  Reservation Checked | NAME  CCC office mail and schedule  Ise Only                      | slot or in the Fac<br>d copy back for the<br>Today's | WORK, HOME  ility Manager's office  ir ministries if time all  s Date: | OR CELL PHONE e mail box.        |
| Person to contact for further information  Place this completed form in the Pastors will receive a confirm  Facility Staff Response U  Reservation Checked | NAME  CCC office mail and schedule  USE Only  Trimed by:  FACILIT | slot or in the Fac<br>d copy back for the<br>Today's | WORK, HOME  ility Manager's office  ir ministries if time all  s Date: | OR CELL PHONE e mail box.        |

## **FACILITY** MAP